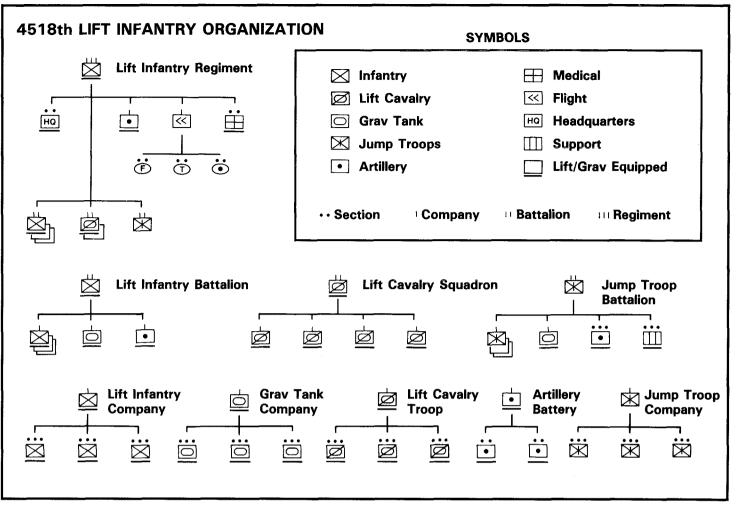

# REGIMENTAL ORGANIZATION

As originally organized, the regiment consisted of four

battalions (two lift infantry, one jump troops, and one lift cavalry). This organization varied as time passed; individual battalions were redesignated as military doctrine changed. While the first two battalions have always been lift infantry or jump troops, the others have been variously designated lift cavalry, grav tank, light infantry, ortillery (orbital artillery), antipsionic, and civil action battalions. In addition to its battalions, the regiment has always had a pursuit squadron as an integral component. The number of battalions in the regiment has ranged from three to seven.

The organization of the Huscarles is relatively simple: a regimental headquarters (commanded by a colonel) with staff and small headquarters company of about thirty troops, and a number of battalions reporting to the command.

# LIFT INFANTRY BATTALION

The regiment has three lift infantry battalions: 1st, 2nd, and 4th. Each contains five companies.

Lift Infantry Companies: Alpha, Beta, and Gamma companies are lift infantry; each consists of three platoons.

A lift infantry platoon is formed of three squads, each with a grav APC carrying twelve troops, including the driver and squad leader. The platoon leader rides in a headquarters and support APC with ECM and firepower support capabilities. The platoon has four vehicles and 40 troops.

**Grav Tank Company:** Delta company is a grav tank unit; it is dedicated to firepower and maneuver in support of the lift infantry companies. The grav tank company has three platoons.

Each platoon consists of three grav tanks (each is a squad with a vehicle commander and three crew members), plus a command tank with the platoon leader, platoon sergeant, and standard vehicle crew.

The grav tank company is generally deployed as platoons, one platoon of tanks is attached to each company of lift infantry in the battalion.

**Artillery Battery:** Epsilon battery is artillery. It consists of two artillery sections of four vehicles each.

#### LIFT CAVALRY SQUADRON

The regiment has two lift cavalry squadrons: 3rd and 5th. Each has four troops. Squadron is the cavalry equivalent name for battalion; troop is the equivalent name for company.

Lift Cavalry Troops: All four troops in the squadron (Alpha, Beta, Gamma, and Delta) are lift cavalry. The entire squadron is a homogeneous unit of four identical troops, each of three lift cavalry platoons.

A lift cavalry platoon is formed of four squads. Each squad crews one vehicle. There are two grav tanks (with four crew members in each), one grav APC (with a crew of two, plus ten dismountable troops), and one firepower support APC (with five crew members, including the platoon leader and platoon sergeant). The platoon numbers four vehicles and 25 troops.

#### JUMP TROOPS BATTALION

The regiment has one jump troops battalion: the 6th. It contains four companies and two support platoons.

Jump Troops Company: Alpha, Beta, and Gamma companies are jump troops and contain three platoons each.

Each jump troop platoon contains three squadrons of ten soldiers each, plus a headquarters section of four (platoon leader, platoon sergeant, communications specialist, and runner). The unit is essentially trained to be independent and self-reliant; it has no vehicles or special equipment permanently assigned, but may be provided as necessary. All troops are trained to make encapsulated jumps from orbit.

**Grav Tank Company:** Delta company is the grav tank company. It is identical to the grav tank company in the lift infantry battalion. This tank company provides mobile fire support for the unit.

**Artillery Platoon:** The firepower platoon is a single section of multiple rocket launchers, plus the necessary support and fire