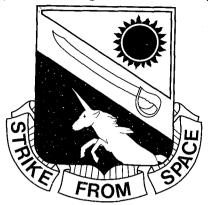

#### THE REGIMENTAL CREST

The current regimental crest for the 4518th Lift Infantry Regiment (the Duke of Regina's Own Huscarles) was authorized in the year 1000 by the Imperial Division of Heraldry, and reflects the history of the unit since its establishment. The emergent unicorn (called the Bridled Steed) refers to the constellation spanning the Chronor and Jewell subsectors, and recalls the locations in which Huscarles fought and died during the fierce battles of the Third Frontier War. The cutlass thrusting across the crest signifies that the unit was originally formed from Imperial Marine cadre; indeed, a majority of the unit's troop strength is still derived from marine veterans on temporary assignments. The Imperial sunburst at the upper right commemorates the unit's period of service during the opening days of the Fourth Frontier War. Finally, blazoned across the botton of the crest is the unit motto: Strike From Space. The phrase is taken from the jump troop's exploits on Menorb in the days immediately after the Civil War.