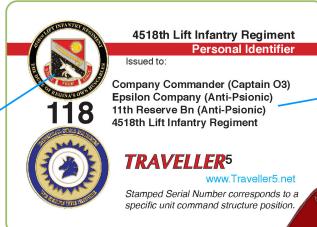

### **Special Advance Order:**

We gather orders through November 1, and ship on November 15 for delivery by Christmas.

The classic 4518th Regimental Crest in full color.

Each Personal Identifier comes with this card: showing the precise job title that corresponds to the stamped coin number.

Corresponding

Each Coin Is:

- \* 1.5 inches diameter
- \* 26 grams
- \* (about the dimensions of a silver dollar).

Unique details of the specific unit structure position.

4518th Lift Infantry Regiment shirt also available.