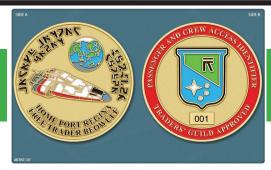

## Beowulf-class Free Trader Crew ID Token

- Keyed to the Crew Member on signing on.
- Secure encrypted basic Identity Confirmation.
- Permission links to ship assets.
- Automatic access to Ship's Locker.
- Body-fence protection vs ship-issued weapons.
- Password-free console access.

## Beowulf-class Free Trader Passenger ID Token

- Keyed to the Passenger during the Boarding Process.
- Secure encrypted basic Identity Confirmation.
- Automatic assigned stateroom door unlock (stamped number corresponds to assigned Stateroom).
- Complimentary snacks in Common Area (High Passage only; Coin activates dispenser).
- Complimentary premium in-stateroom audio-visual entertainments and computer access (High Passage only; some restrictions may apply).
- Immediate Steward access (tap Coin 3 times; High Passage only).

High Passengers: This Personal ID is your souvenir of your voyage aboard the Beowulf, presented with the compliments of your Captain and crew.

Middle Passengers: Please return your Personal ID when you disembark at your final destination. You may retain this PID as a souvenir for a small debit of Cr24.