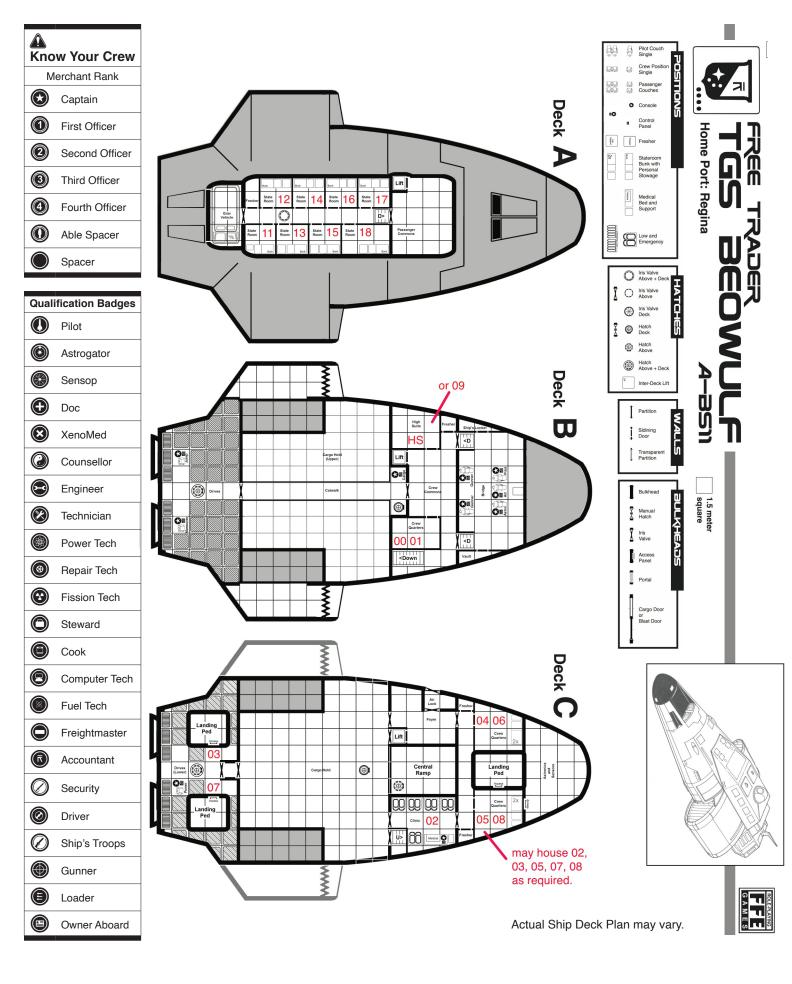

| Beowulf-class Free Trader |     |                                         |
|---------------------------|-----|-----------------------------------------|
|                           | 000 | Captain / Pilot.                        |
|                           | 001 | First Officer / Astrogator.             |
| 2                         | 002 | Second Officer / Medic.                 |
| 3                         | 003 | Third Officer / Engineer.               |
| 4                         | 004 | Fourth Officer / Steward.               |
| 0                         | 005 | Able Space / Gunner.                    |
|                           | 006 | Apprentice Spacer / Steward.            |
|                           | 007 | Spacer / Technician.                    |
|                           | 800 | Spacer / Sensop.                        |
|                           | 009 | Owner Aboard (Owner's Suite)            |
|                           | 010 | High Passenger (High Suite).            |
|                           | 011 | High Passenger (Suite 11).              |
|                           | 012 | High Passenger (Suite 12).              |
|                           | 013 | High Passenger (Suite 13).              |
|                           | 014 | High Passenger (Suite 14).              |
|                           | 015 | High Passenger (Suite 15).              |
|                           | 016 | High Passenger (Suite 16).              |
|                           | 017 | High Passenger (Suite 17).              |
|                           | 018 | High Passenger (Suite 18).              |
|                           | 019 | High Passenger (Suite 18 Companion)     |
|                           | 020 | High Passenger (High Suite Companion)   |
|                           | 021 | Middle Passenger (Stateroom 11).        |
|                           | 022 | Middle Passenger (Stateroom 12).        |
|                           | 023 | Middle Passenger (Stateroom 13).        |
|                           | 024 | Middle Passenger (Stateroom 14).        |
|                           | 025 | Middle Passenger (Stateroom 15).        |
|                           | 026 | Middle Passenger (Stateroom 16).        |
|                           | 027 | Middle Passenger (Stateroom 17).        |
|                           | 028 | Middle Passenger (Stateroom 18 Shared). |
|                           | 029 | Middle Passenger (Stateroom 18 Shared). |